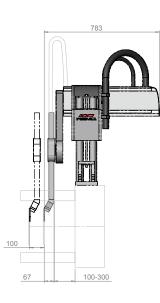

## **DIMENSIONS/ DIMENSIONEN/ MÅTT**

| EUROMAP OVERALL SIZE | А   | Max B | Max C | Min/max D |
|----------------------|-----|-------|-------|-----------|
| E5                   | 315 | 200   | 680   | 400-700   |
| E6                   | 355 | 250   | 680   | 500-750   |
| E7                   | 400 | 250   | 740   | 580-700   |
| E7                   | 400 | 250   | 700   | 500-850   |
| E8                   | 450 | 300   | 700   | 600-900   |
| E9                   | 500 | 300   | 700   | 600-900   |