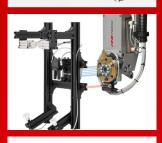

-driven x-axis makes it even easier and faster to setup new products and shortens the take-out time in mould to *less than 0.5 seconds*.



- **4-5 SR-SP** Swingarm with AC servo. X-axis pneumatic.
- **4-5 SR-2S** Swingarm and X-axis with AC servo motions

## **DIMENSIONS/ DIMENSIONEN/ MÅTT**

| EUROMAP OVERALL SIZE | А   | Max B | Max C | Min/max D |
|----------------------|-----|-------|-------|-----------|
| E5                   | 315 | 200   | 680   | 400-700   |
| E6                   | 355 | 250   | 680   | 500-750   |
| E7                   | 400 | 250   | 740   | 580-700   |
| E7                   | 400 | 250   | 700   | 500-850   |
| E8                   | 450 | 300   | 700   | 600-900   |
| E9                   | 500 | 300   | 700   | 600-900   |









Uptional with C-axis













#### WEMO ROBOT SYSTEM

#### WEMO GRIP SYSTEM

#### WEMO CONVEYOR SYSTEM

#### WEMO SAFETY SYSTEM

WEMO PERIPHERAL SYSTEM

WEMO APPLICATION SYSTEM

# COMPETENCE IN AUTOMATION



WEMO AUTOMATION AB Bredastensvägen 12 SE-331 44 Värnamo WEMO.SE Tel: +46 370 658500 Fax: +46 370 658519 Lat: N 57° 9,461" Long: E 14° 4,728"