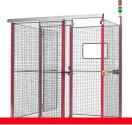

ven x-axis makes it even easier and faster to setup new products and shortens the take-out time in mould to *less than 0.5 seconds*.



- **4-5 SR-SP** Swingarm with AC servo. X-axis pneumatic.
- **4-5 SR-2S** Swingarm and X-axis with AC servo motions

## **DIMENSIONS/ DIMENSIONEN/ MÅTT**

| EUROMAP OVERALL SIZE | А   | Max B | Max C | Min/max D |
|----------------------|-----|-------|-------|-----------|
| E5                   | 315 | 200   | 680   | 400-700   |
| E6                   | 355 | 250   | 680   | 500-750   |
| E7                   | 400 | 250   | 740   | 580-700   |
| E7                   | 400 | 250   | 700   | 500-850   |
| E8                   | 450 | 300   | 700   | 600-900   |
| E9                   | 500 | 300   | 700   | 600-900   |









Uptional with C-axis













#### WEMO ROBOT SYSTEM

#### WEMO GRIP SYSTEM

#### WEMO CONVEYOR SYSTEM

#### WEMO SAFETY SYSTEM

WEMO PERIPHERAL SYSTEM

WEMO APPLICATION SYSTEM

# COMPETENCE IN AUTOMATION



WEMO AUTOMATION AB Bredastensvägen 12 SE-331 44 Värnamo WEMO.SE Tel: +46 370 658500 Fax: +46 370 658519 Lat: N 57° 9,461" Long: E 14° 4,728"