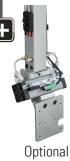

Our new version with servo-driven x-axis makes it even easier and faster to setup new products and shortens the take-out time in mould to *less than 0.5 seconds*.



- **4-5 SR-SP** Swingarm with AC servo. X-axis pneumatic.
- **4-5 SR-2S** Swingarm and X-axis with AC servo motions

## **DIMENSIONS/ DIMENSIONEN/ MÅTT**

| EUROMAP OVERALL SIZE | А   | Max B | Max C | Min/max D |
|----------------------|-----|-------|-------|-----------|
| E5                   | 315 | 200   | 680   | 400-700   |
| E6                   | 355 | 250   | 680   | 500-750   |
| E7                   | 400 | 250   | 740   | 580-700   |
| E7                   | 400 | 250   | 700   | 500-850   |
| E8                   | 450 | 300   | 700   | 600-900   |
| E9                   | 500 | 300   | 700   | 600-900   |









Uptional with C-axis













#### WEMO ROBOT SYSTEM

#### WEMO GRIP SYSTEM

#### WEMO CONVEYOR SYSTEM

#### WEMO SAFETY SYSTEM

WEMO PERIPHERAL SYSTEM

WEMO APPLICATION SYSTEM

# COMPETENCE IN AUTOMATION



WEMO AUTOMATION AB Bredastensvägen 12 SE-331 44 Värnamo WEMO.SE Tel: +46 370 658500 Fax: +46 370 658519 Lat: N 57° 9,461" Long: E 14° 4,728"