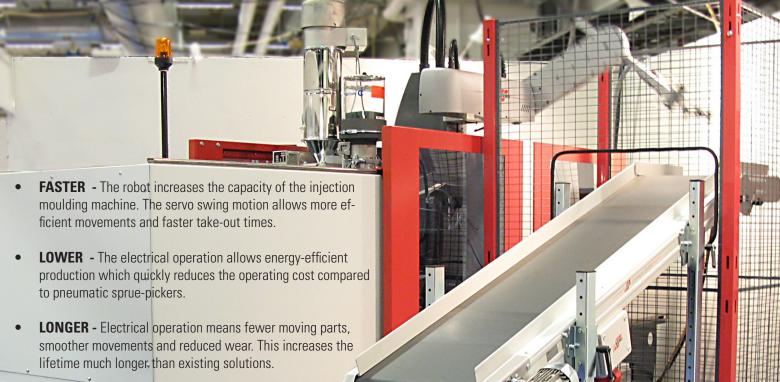

#### **EASY GUIDING**

The symbols clearly display the chosen functions. This allows fast and simple learning.

Our new version with servo-driven x-axis makes it even easier and faster to setup new products and shortens the take-out time in mould to *less than 0.5 seconds*.