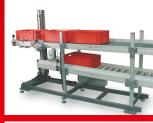

riven x-axis makes it even easier and faster to setup new products and shortens the take-out time in mould to *less than 0.5 seconds*.



- **4-5 SR-SP** Swingarm with AC servo. X-axis pneumatic.
- **4-5 SR-2S** Swingarm and X-axis with AC servo motions

## **DIMENSIONS/ DIMENSIONEN/ MÅTT**

| EUROMAP OVERALL SIZE | А   | Max B | Max C | Min/max D |
|----------------------|-----|-------|-------|-----------|
| E5                   | 315 | 200   | 680   | 400-700   |
| E6                   | 355 | 250   | 680   | 500-750   |
| E7                   | 400 | 250   | 740   | 580-700   |
| E7                   | 400 | 250   | 700   | 500-850   |
| E8                   | 450 | 300   | 700   | 600-900   |
| E9                   | 500 | 300   | 700   | 600-900   |









Uptional with C-axis













#### WEMO ROBOT SYSTEM

#### WEMO GRIP SYSTEM

#### WEMO CONVEYOR SYSTEM

#### WEMO SAFETY SYSTEM

WEMO PERIPHERAL SYSTEM

WEMO APPLICATION SYSTEM

# COMPETENCE IN AUTOMATION



WEMO AUTOMATION AB Bredastensvägen 12 SE-331 44 Värnamo WEMO.SE Tel: +46 370 658500 Fax: +46 370 658519 Lat: N 57° 9,461" Long: E 14° 4,728"