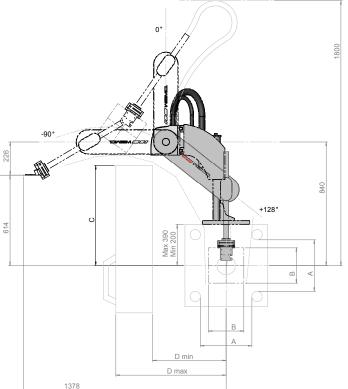

## **DIMENSIONS/ DIMENSIONEN/ MÅTT**

| EUROMAP OVERALL SIZE | А   | Max B | Max C | Min/max D |
|----------------------|-----|-------|-------|-----------|
| E5                   | 315 | 200   | 680   | 400-700   |
| E6                   | 355 | 250   | 680   | 500-750   |
| E7                   | 400 | 250   | 740   | 580-700   |
| E7                   | 400 | 250   | 700   | 500-850   |
| E8                   | 450 | 300   | 700   | 600-900   |
| E9                   | 500 | 300   | 700   | 600-900   |

Uptional with C-axis