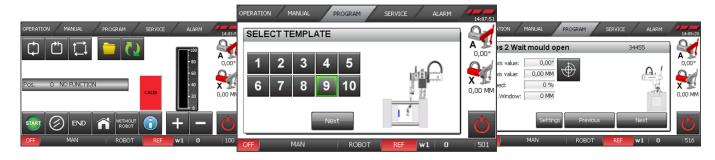

#### **CLEAR OVERVIEW**

The operation menu uses clear symbols to provide an overview of the important informations.

#### **SELECT TEMPLATE**

For short setup times its easy to select template of movements with animated movies.