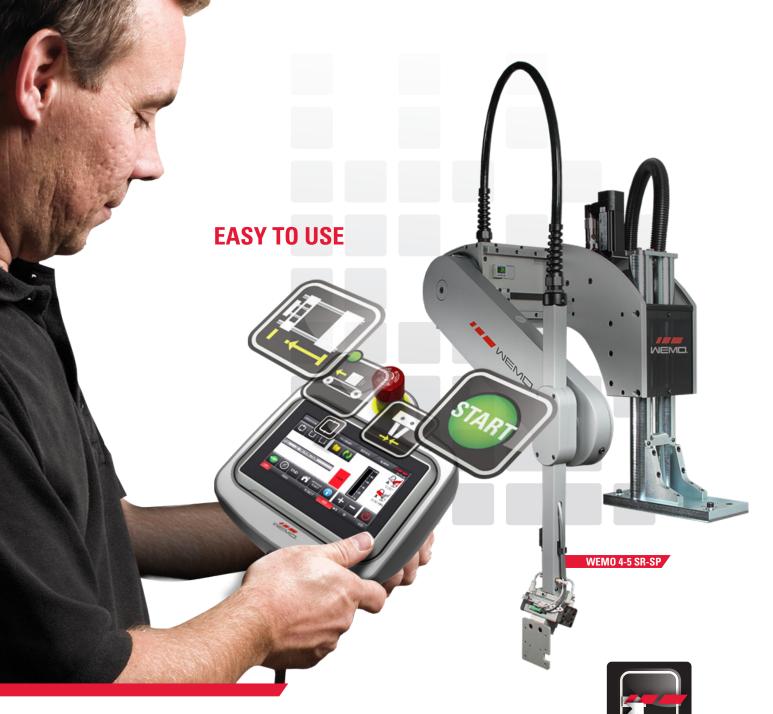

### SIMPLE PROCEDURE FOR SHORT SETUP

The new handheld W-HP9 for the 4-5 swing arm servo robot has an ergonomic design with a large and clear touch screen. Wips mini is a new faster and easier way of programming. This result in short operator learning times.

#### **EASY GUIDING**

The symbols clearly display the chosen functions. This allows fast and simple learning.

Our new version with servo-driven x-axis makes it even easier and faster to setup new products and shortens the take-out time in mould to *less than 0.5 seconds*.