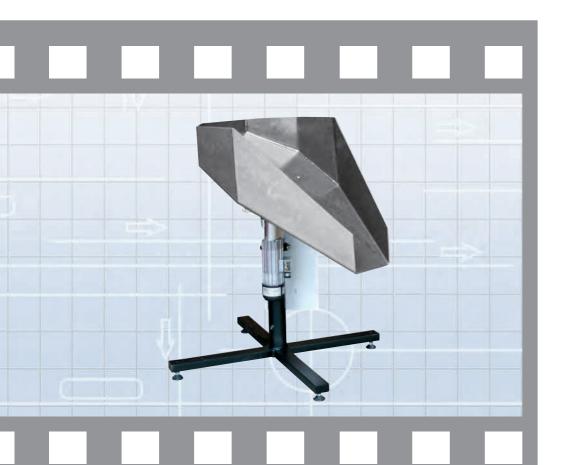

## FROM THE MTF AUTOMATION PROGRAMME: EASY COUNTING AND DISTRIBUTING

MTF Multi-Rounder MR-S1

The MTF Multi-Rounder is part of the Multi-Tech Programme. With its 360° operating range it is made for precise counting and filling various containers. These functions allow an automatic material management.

## **Benefits**

- Continuously variable height- and inclination adjustment to adapt to various conditions
- Integrated counting function for precise filling of various containers
- Additional functions already integrated in the control unit (e.g. free adjustable conveyor time-lag and/or clocked operation of the conveyor)
- Interface to utilise machine signals
- Robust underframe for secure standing
- Smooth integration into any process
- Little space requirements
- All components in proven MTF quality for reliable 24 hours non-stop operation at 365 days a year

## **Technical Data**

- Two specifications: as stand-alone device type MR-S1 or accessory device type MR-A1
- Interface at the control unit for potential-free contact
- Chute made of ABS or stainless steel
- Wear-resistant planetary gear motor
- Available in various special versions