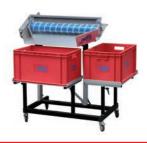

moulded parts and runners. In particular they are useful when little space is available and a flexible operation at various machines is required.

Due to their elaborate design, they are easily and quickly adapted to different part geometries.

## **Benefits**

- Quick and convenient setup for various part geometries
- Easiest operation
- Quick machine setup without tools
- Perfect separation results due to exact adjustment options and screw surfaces adapted to the task
- Screw with double-sided support for highest precision
- Polyester wiper mounted above the screw to prevent parts from being pulled over the screw
- · Nonwearing drive unit by means of a drum motor
- Highest working safety due to prevention of dangerous points and intelligent switch-off-electronics
- Short delivery times



MSL-800 with box support



MSR-600 with double screw for die-cast parts

## **Technical Data**

- Available with right- or left-sided discharge with a separation length of 600mm or 800mm
- Drum motor with torque monitor, 30W output, 230V/50Hz connection
- 7 speed levels between 15 and 92 U/min
- 230V/50Hz electrical connection
- Moveable carriage type HE 010 from the Multi-Tech series for easy adjustment of height and inclination
- Screw roller made of PVC with a free or firm screw available in various materials and heights
- Screws of steel and stainless steel available as an option
- Equipment of the screw roller with spikes for loosening separation goods that tend to interlock