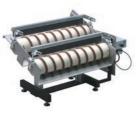

## FROM THE MTF SEPARATING PROGRAMME: THE ALLROUND-SEPARATOR

MTF Multi-Separator MSL-600

The MTF Multi-Separators MSL and MSR are the perfect assistants for your production, when dealing with separation of injection moulded parts and runners. In particular they are useful when little space is available and a flexible operation at various machines is required.

## **Benefits**

- Quick and convenient setup for various part geometries
- Easiest operation
- Quick machine setup without tools
- Perfect separation results due to exact adjustment options and screw surfaces adapted to the task
- Screw with double-sided support for highest precision
- Polyester wiper mounted above the screw to prevent parts from being pulled over the screw
- · Nonwearing drive unit by means of a drum motor
- Highest working safety due to prevention of dangerous points and intelligent switch-off-electronics
- Short delivery times

## **Technical Data**

- Available with right- or left-sided discharge with a separation length of 600mm or 800mm
- Drum motor with torque monitor, 30W output, 230V/50Hz connection
- 7 speed levels between 15 and 92 U/min
- 230V/50Hz electrical connection
- Moveable carriage type HE 010 from the Multi-Tech series for easy adjustment of height and inclination
- Screw roller made of PVC with a free or firm screw available in various materials and heights
- Screws of steel and stainless steel available as an option
- Equipment of the screw roller with spikes for loosening separation goods that tend to interlock