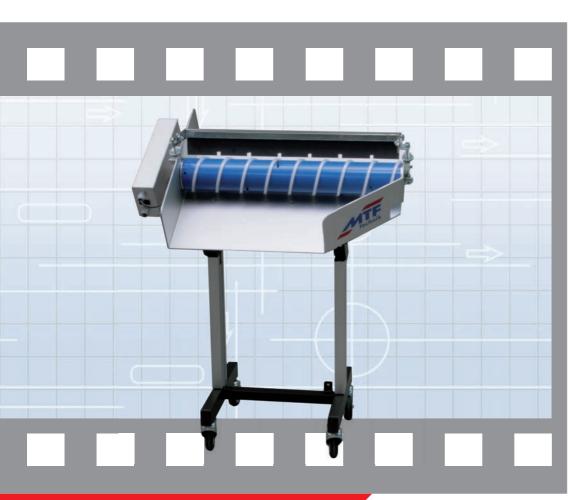

## FROM THE MTF SEPARATING PROGRAMME: THE ALLROUND-SEPARATOR

MTF Multi-Separator MSL-600

The MTF Multi-Separators MSL and MSR are the perfect assistants for your production, when dealing with separation of injection moulded parts and runners. In particular they are useful when little space is available and a flexible operation at various machines is required.

## **Technical Data**

- Available with right- or left-sided discharge with a separation length of 600mm or 800mm
- Drum motor with torque monitor, 30W output, 230V/50Hz connection
- 7 speed levels between 15 and 92 U/min
- 230V/50Hz electrical connection
- Moveable carriage type HE 010 from the Multi-Tech series for easy adjustment of height and inclination
- Screw roller made of PVC with a free or firm screw available in various materials and heights
- Screws of steel and stainless steel available as an option
- Equipment of the screw roller with spikes for loosening separation goods that tend to interlock